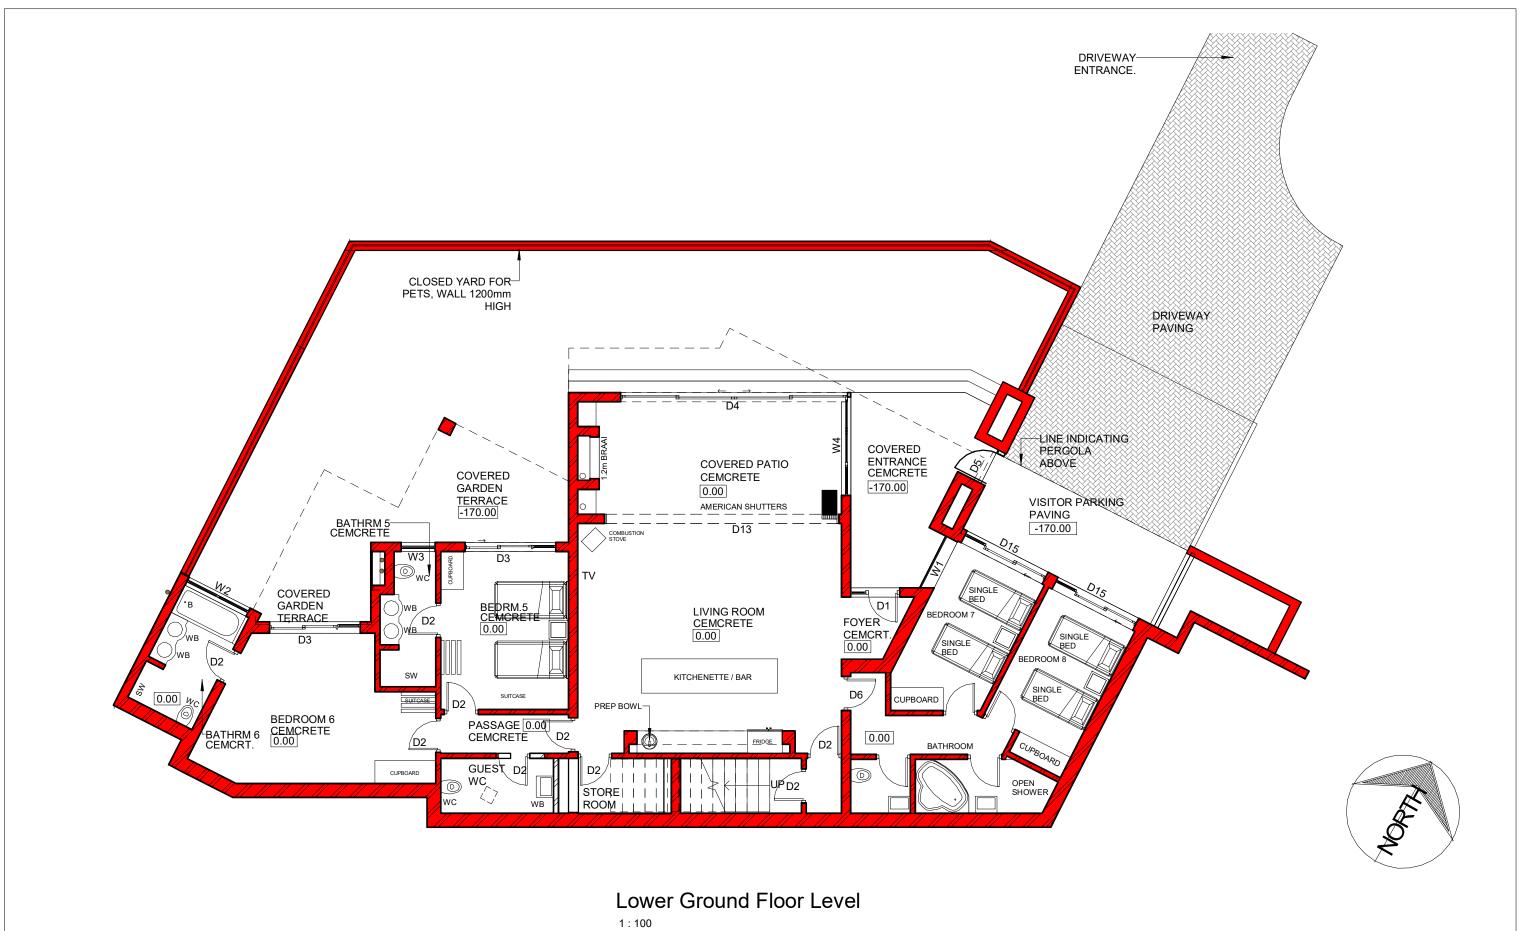

Lower Ground Floor Level

A1-01

E. Oberholzer Pr.Arch SAIA SACAP 7044 Cell. 082 570 2296 estelle@eoarchitects.co.za www.eoarchitects.co.za

ESTELLE OBERHOLZER ARCHITECTS

| New Dwelling House                                                                                                               | 2021/02/01 14:17:01<br>A3-04 | SITE: Erf 1185 Highland Gate Golf and Trout Estate, Dullstroom CLIENT: | DRAWN BY:<br>E. Oberholzer<br>Pr.Arch SAIA SACAP 7044<br>Cell. 082 570 2296<br>Fax. 0866 259 719 | ESTELLE OBERHOLZER |
|----------------------------------------------------------------------------------------------------------------------------------|------------------------------|------------------------------------------------------------------------|--------------------------------------------------------------------------------------------------|--------------------|
| THIS DRAWING IS SUBJECT TO COPYRIGHT AND MAY NOT BE REPRODUCED IN ANY MANNER WHATSOEVER WITHOUT PRIOR CONSENT FROM THE ARCHITECT |                              | Carver Prop (Pty) Ltd.                                                 |                                                                                                  | ARCHITECTS         |